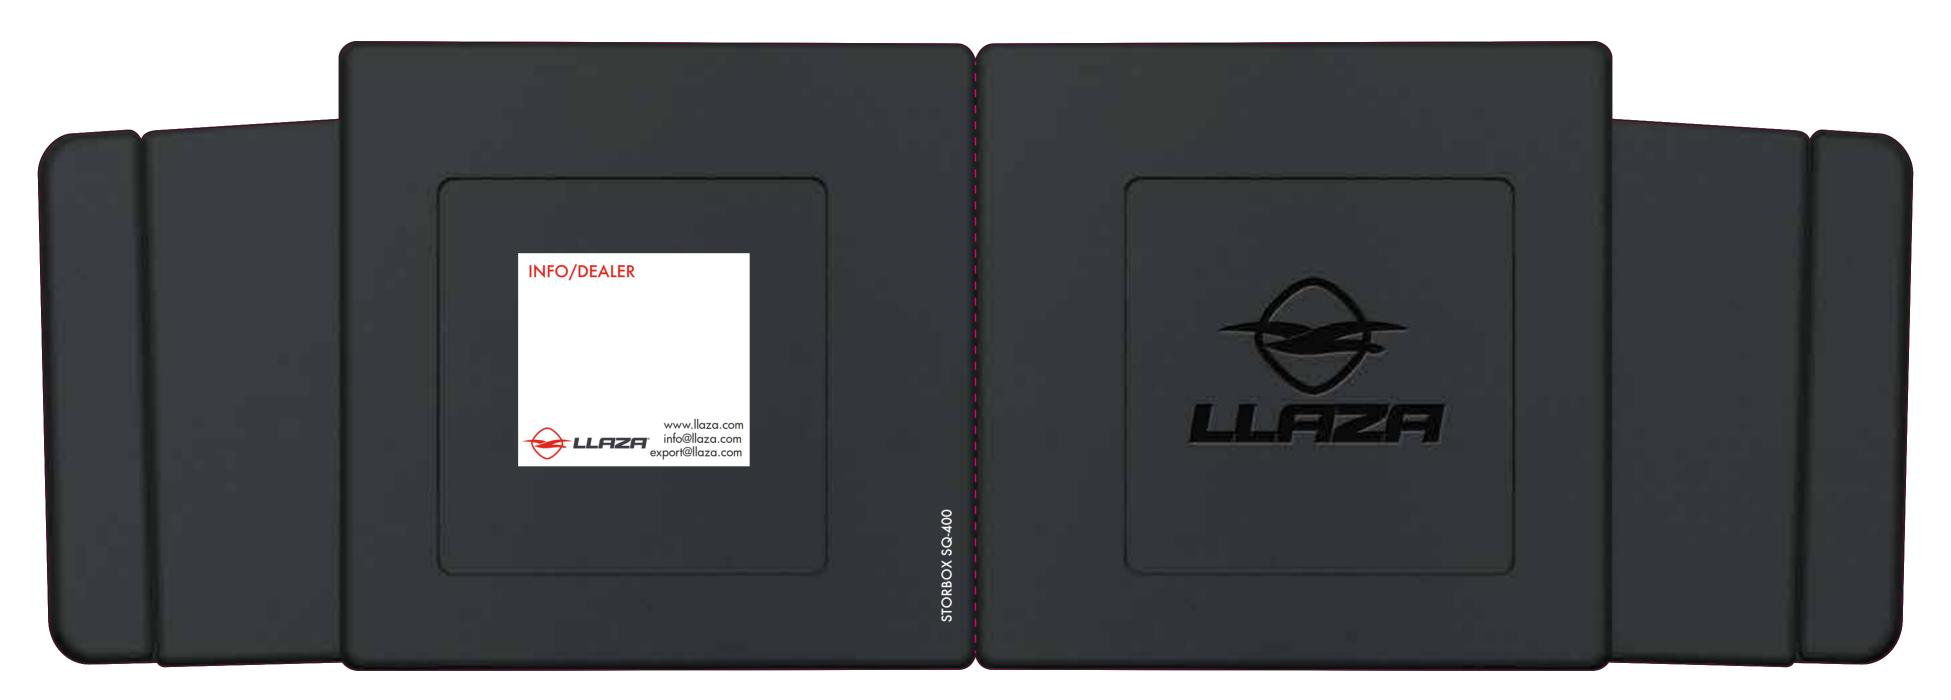

The LLAZA STORBOX SQ-400 cassette awning, with its entirely metallic finishes, brings the elegance of colour and tex- ture uniformity. With motorized operation, it adapts to front and ceiling installations, offering a wide range of inclination.

## 02

The slope adjustment system is fast and precise, requiring minimal opening of the awning for its execution. The result is spectacular. The STORBOX SQ-400 reaches maximum dimensions of 6 meters in width by 4 meters in projection without losing the harmonious proportions conferred by its straight and essential forms.