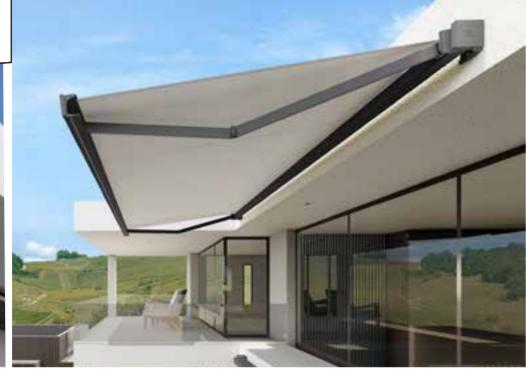

## The awning that fits perfect shapes

Beyond its apparent austerity, square shapes act as windows to transcendental simplicity, reminding us that beauty can be found in the elegance of minimalism.

In every right angle, in every corner, there is an argument in favour of beauty in uniformity and serenity in structure.

The LLAZA STORBOX SQ-400 cassette awning, with its entirely metallic finishes, brings the elegance of colour and tex- ture uniformity. With motorized operation, it adapts to front and ceiling installations, offering a wide range of inclination.

## 02

The slope adjustment system is fast and precise, requiring minimal opening of the awning for its execution. The result is spectacular. The STORBOX SQ-400 reaches maximum dimensions of 6 meters in width by 4 meters in projection without losing the harmonious proportions conferred by its straight and essential forms.