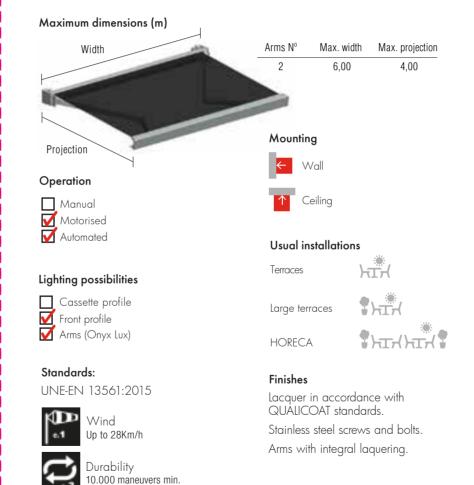

## 02

The slope adjustment system is fast and precise, requiring minimal opening of the awning for its execution. The result is spectacular. The STORBOX SQ-400 reaches maximum dimensions of 6 meters in width by 4 meters in projection without losing the harmonious proportions conferred by its straight and essential forms.