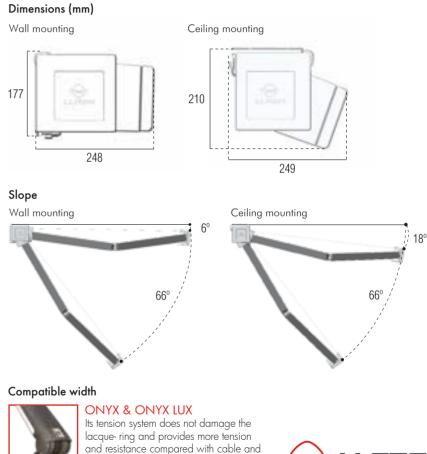

## 02

The slope adjustment system is fast and precise, requiring minimal opening of the awning for its execution. The result is spectacular. The STORBOX SQ-400 reaches maximum dimensions of 6 meters in width by 4 meters in projection without losing the harmonious proportions conferred by its straight and essential forms.