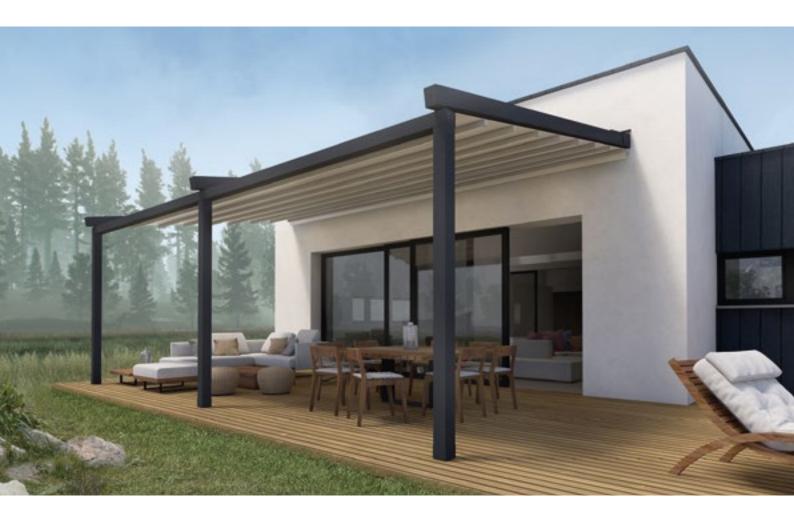

#### With the best performance

At HABITAT LLAZA we are constantly evolving, developing continuous improvements to all our products. As a result of this work, we can now present the new generation of ATIKA retractable pergolas — a perfect solution for outdoor living. The ATIKA range can be enjoyed all year round and at any time of the day, providing protection, comfort, robustness and easy maintenance.

ATIKA pergolas are ideal for homes as well as for bar and restaurant terraces. They expand the living space, adding more square metres of comfort for families and customers of HORECA establishments.

#### Design 🃳

Straight lines that connect with urban spaces and minimalist architectural styles.

HABITAT LLAZA's ATIKA pergolas are designed to be integrated into all types of outdoor spaces.

#### **Adaptability**

The ATIKA range of retractable pergolas is ideal for private outdoor spaces as well bars and restaurants, thanks to its great adaptability, external insulation and modularity, allowing you to create spaces as large as you wish.