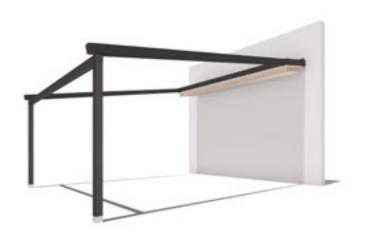

#### Wall to front portal with 2 pillars Wall to front portal with 3 pillars

Example with 5.00 m width and 10 m projection.

Example with 8.5 m width and 5.2 m projection.

#### Wall to front portal with 3 pillars

For other applications: between-walls, self-supporting, etc., please consult us.