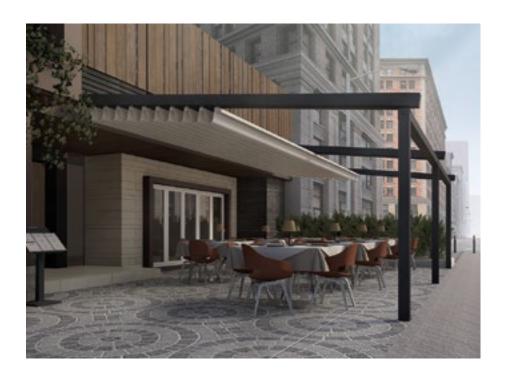

ATIKA pergolas are ideal for homes as well as for bar and restaurant terraces. They expand the living space, adding more square metres of comfort for families and customers of HORECA establishments.

#### **Adaptability**

The ATIKA range of retractable pergolas is ideal for private outdoor spaces as well bars and restaurants, thanks to its great adaptability, external insulation and modularity, allowing you to create spaces as large as you wish.