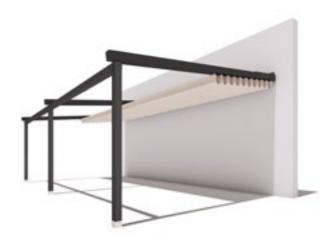

#### Wall to front portal with 2 pillars Wall to front portal with 3 pillars

Example with 5.00 m width and 10 m projection.

Example with 8.5 m width and 5.2 m projection.

#### Wall to front portal with 3 pillars

For other applications: between-walls, self-supporting, etc., please consult us.