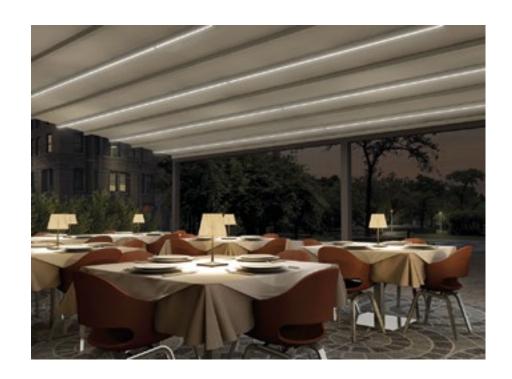

### Performance -

The integrated LED system illuminates the entire length of the roof profile, creating well-lit and comfortable spaces 24 hours a day.