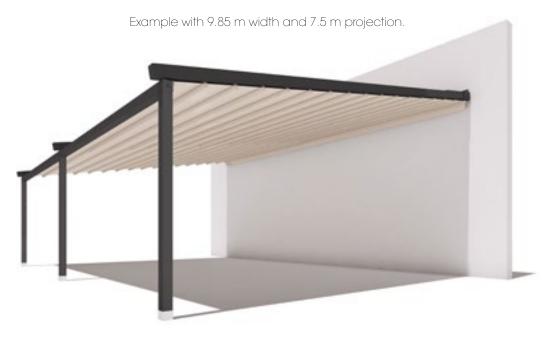

#### Wall to front portal with 3 pillars

For other applications: between-walls, self-supporting, etc., please consult us.