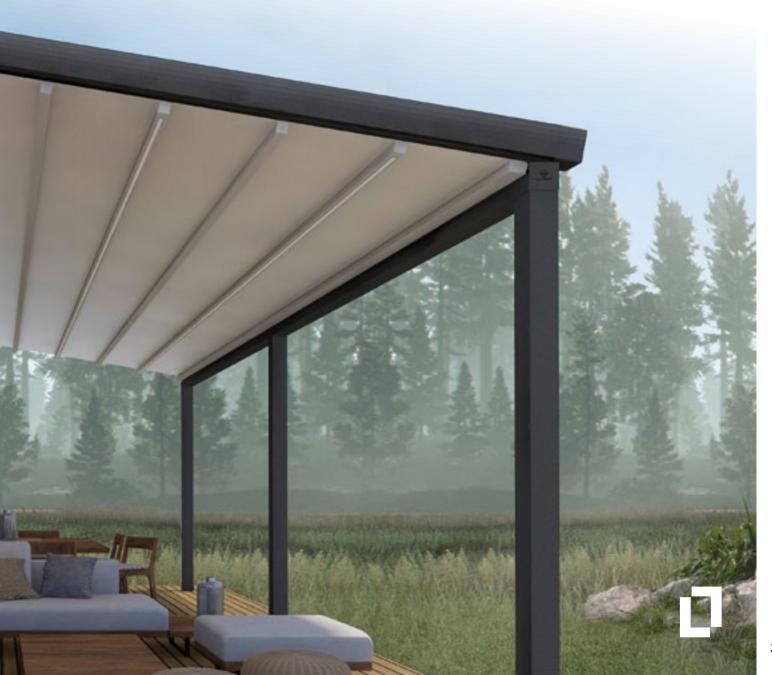

#### Highly resistant 🕭

The ATIKA range of retractable pergolas is made of high-strength aluminium and steel.

Complemented with RECASENS fabric for the roof, it offers the best combination against the weather and the passage of time.

Reinforced 150 mm rails and 120 x 3 mm pillars give it a solid and elegant look.

### Performance -

The integrated LED system illuminates the entire length of the roof profile, creating well-lit and comfortable spaces 24 hours a day.