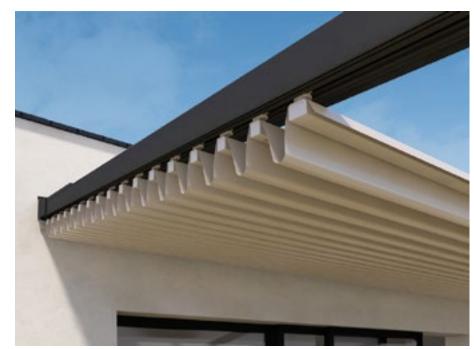

#### **High-tech**

- · Adjustable feet allow the pergola to be levelled on the ground, saving time and additional adjustment operations.
- · Greater versatility and optimisation of profiles.
- · Concealed guide brackets, providing a high-quality finish.
- · Greater flexibility and ease of operation in aligning the guide runners.
- · Rainwater drainage at the front and side pillars.
- · Maximum optimisation of weight and performance with new fabric-holder profile.
- · LED lighting along the entire length of the profile.
- · Large modules with a width of up to 5 m and a projection of up to 10 m.
- · New cellular polycarbonate weather cover profile for improved aesthetics and noise reduction

Reinforced 150 mm rails and 120 x 3 mm pillars give it a solid and elegant look.