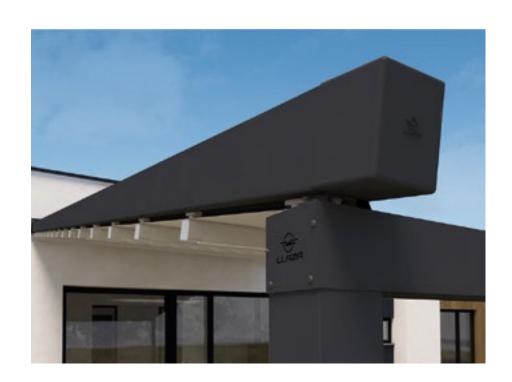

#### **High-tech**

- · Adjustable feet allow the pergola to be levelled on the ground, saving time and additional adjustment operations.
- · Greater versatility and optimisation of profiles.
- · Concealed guide brackets, providing a high-quality finish.
- · Greater flexibility and ease of operation in aligning the guide runners.
- · Rainwater drainage at the front and side pillars.
- · Maximum optimisation of weight and performance with new fabric-holder profile.
- · LED lighting along the entire length of the profile.
- · Large modules with a width of up to 5 m and a projection of up to 10 m.
- · New cellular polycarbonate weather cover profile for improved aesthetics and noise reduction

Reinforced 150 mm rails and 120 x 3 mm pillars give it a solid and elegant look.