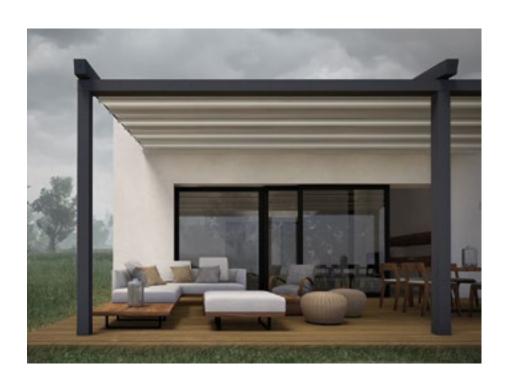

#### Design 🃳

Straight lines that connect with urban spaces and minimalist architectural styles.

HABITAT LLAZA's ATIKA pergolas are designed to be integrated into all types of outdoor spaces.