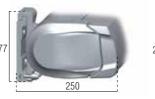

# Exterior gearbox

Wall mounting (mm)

Ceiling mounting (mm)

Operation

**√**Manual

Motorised

Automated