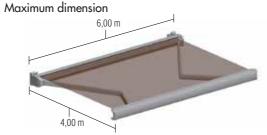

# STORBOX-400 highlights:

- Large dimensions: 6 m of width by 4 m of projection.
- Flexible design with top-of-the-line, 100% metallic finishes.
  Capacity for lighting built in to the front profile and arms.
- Slope adjustment with the awning closed.