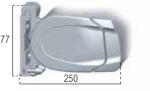

# Compatible with arms:



### ONYX AND ONYX LUX

Its tensioning system does not erode the enamel coating and provides more strength and durability than a cable or chain system. Completely integrated lighting without visible cords or cables.

#### Usual installations

Terraces

Large terraces

#### Finishes

Lacquer in accordance with QUALICOAT standards Stainless steel screws and bolts Arms with integral laquering

HIH

# Classification



Up to 28 km/h



Norm: UNE-EN 13561:2015

# STORBOX-400 highlights:

- Large dimensions: 6 m of width by 4 m of projection.
- Flexible design with top-of-the-line, 100% metallic finishes.
  Capacity for lighting built in to the front profile and arms.
- Slope adjustment with the awning closed.

# Motor | Interior gearbox

Mounting

Wall mounting (mm)



Ceiling mounting (mm)

# Exterior gearbox

Wall mounting (mm)



Ceiling mounting (mm)



Operation

**√**Manual

Motorised

Automated