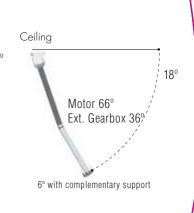

bility than a cable or chain system. Completely integrated lighting without visible cords or cables.

#### Usual installations

Terraces

Large terraces

#### Finishes

Lacquer in accordance with QUALICOAT standards Stainless steel screws and bolts Arms with integral laquering

HIH

# Classification



Up to 28 km/h



Norm: UNE-EN 13561:2015

# STORBOX-400 highlights:

- Large dimensions: 6 m of width by 4 m of projection.
- Flexible design with top-of-the-line, 100% metallic finishes.
  Capacity for lighting built in to the front profile and arms.
- Slope adjustment with the awning closed.

# Motor | Interior gearbox

Mounting

Wall mounting (mm)



Ceiling mounting (mm)

# Exterior gearbox

Wall mounting (mm)



Ceiling mounting (mm)



Operation

**√**Manual

Motorised

Automated