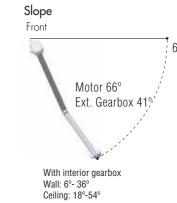

rability than a cable or chain system. Completely integrated lighting without visible cords or cables.

#### Usual installations

Terraces

Large terraces

#### Finishes

Lacquer in accordance with QUALICOAT standards Stainless steel screws and bolts Arms with integral laquering

HIH

# Classification



Up to 28 km/h



Norm: UNE-EN 13561:2015

# STORBOX-400 highlights:

- Large dimensions: 6 m of width by 4 m of projection.
- Flexible design with top-of-the-line, 100% metallic finishes.
  Capacity for lighting built in to the front profile and arms.
- Slope adjustment with the awning closed.

# Motor | Interior gearbox

Mounting

Wall mounting (mm)



Ceiling mounting (mm)

# Exterior gearbox

Wall mounting (mm)



Ceiling mounting (mm)



Operation

**√**Manual

Motorised

Automated