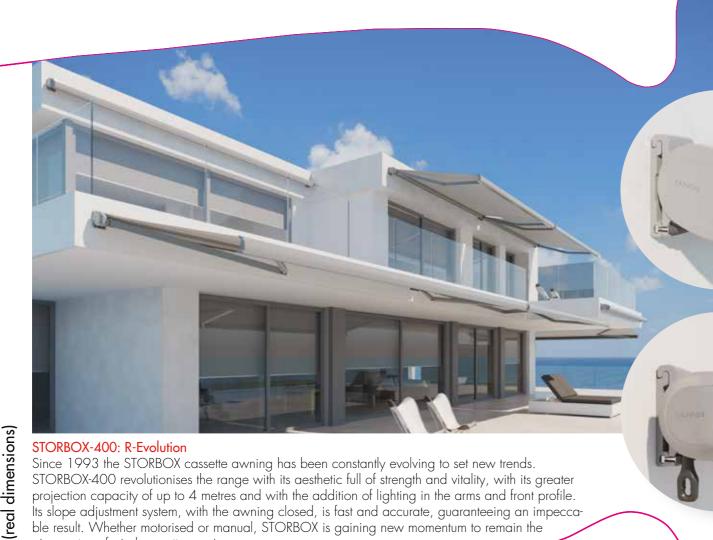

pioneer top-of-mind cassette awning.

# STORBOX-400 highlights:

- Large dimensions: 6 m of width by 4 m of projection.
- Flexible design with top-of-the-line, 100% metallic finishes.
  Capacity for lighting built in to the front profile and arms.
- Slope adjustment with the awning closed.