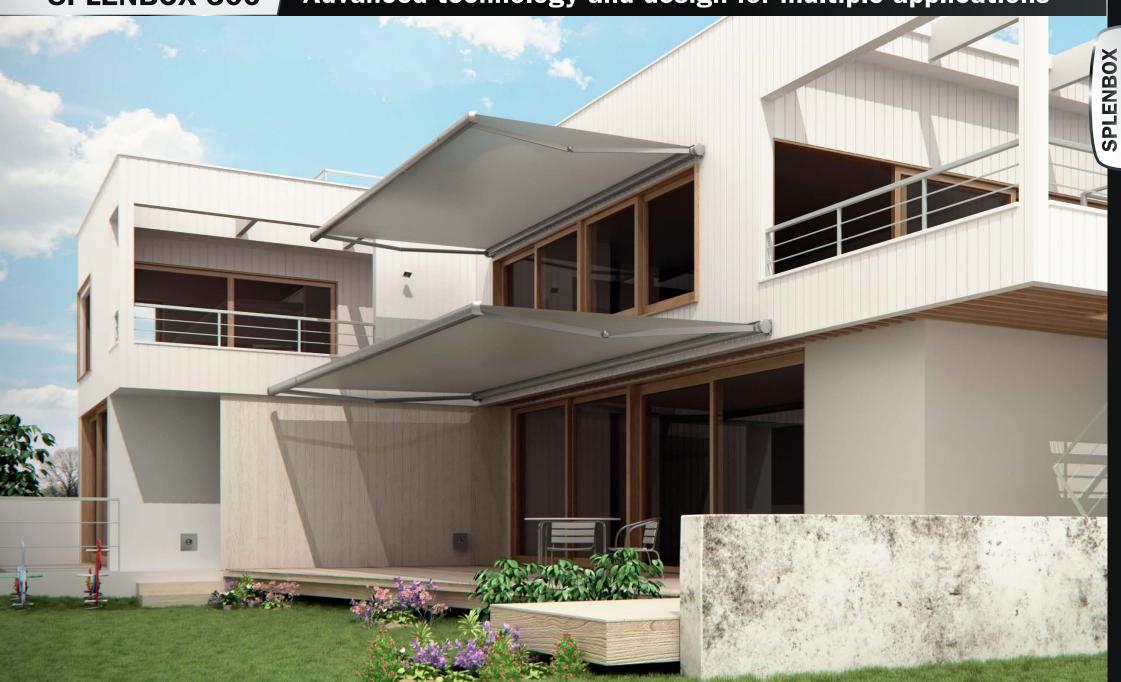

### **Description**

This cassette strikes the perfect balance between efficiency, robustness, lightness and elegance. It is designed entirely in metal, giving it an impeccable appearance of high aesthetic value and top quality.

Thanks to the relationship between the size of the unit and the possible projection, it is a highly versatile model which can provide sun protection for anything from windows up to 5 metre wide terraces.

#### Ideal for installation

- On windows
- On terraces
- On balconies