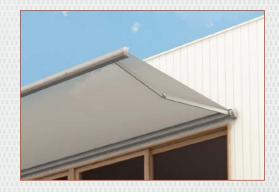

### **Description**

This cassette strikes the perfect balance between efficiency, robustness, lightness and elegance. It is designed entirely in metal, giving it an impeccable appearance of high aesthetic value and top quality.

Thanks to the relationship between the size of the unit and the possible projection, it is a highly versatile model which can provide sun protection for anything from windows up to 5 metre wide terraces.

#### Ideal for installation

- On windows
- On terraces
- On balconies