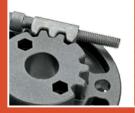

#### **Features:**

- Adjustment of the slope using a rack system and its system of fixing on a plate make installation quick and easy.
- Its design combines smooth shapes and angles with character to create a look ins pired by the variety of forms in nature.
- The ideal dimensions of the system give it enormous versatility, allowing it to fit into a host of settings.