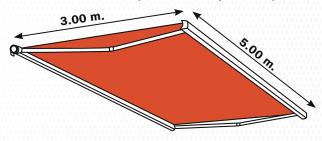

| Maximum dimensions |                    |  |
|--------------------|--------------------|--|
| 2 arms             |                    |  |
| Maximum width      | Maximum projection |  |
| 5.00 m.            | 3.00 m.            |  |

| Minimum width with Splendor 300 arms |            |
|--------------------------------------|------------|
| Arm<br>projection                    | N° of arms |
|                                      | 2          |
| 1.25 m.                              | 1.65 m.    |
| 1.50 m.                              | 1.90 m.    |
| 1.75 m.                              | 2.15 m.    |
| 2.00 m.                              | 2.40 m.    |
| 2.25 m.                              | 2.65 m.    |
| 2.50 m.                              | 2.90 m.    |
| 2.75 m.                              | 3.15 m.    |
| 3.00 m.                              | 3.40 m.    |
|                                      |            |