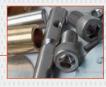

#### The tension transmission system

The arms in the Splendor range are designed to ensure that the fabric is kept properly taut at all times, thanks to the selfadapting transmission system.

The operation of the joints is precise and efficient, as they have

a duplex ball bearing system which is unique on the market. The concealment of all the transmission components in the joint, its metal design and the slimness of the profiles give the Splendor arm range a smart, compact, exclusive look.