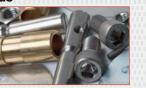

# **Tension transmission** system

This system has PRT-07 arms which feature an internal tension transmission system using the ART SYSTEM's flat and flexible tape to considerably extend the lifespan of the awning.

The system is especially designed to reduce tension as the fabric is rolled up in order to prevent subjecting the fabric or the brackets to unnecessary force when the fabric is retracted.