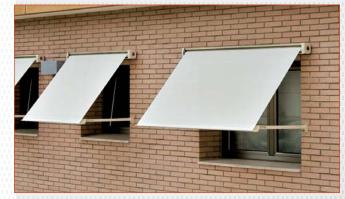

# **Description**

This is a self-protecting awning whose structure makes it ideal for installation on windows.

### Ideal for installation

- On windows
- On small terraces