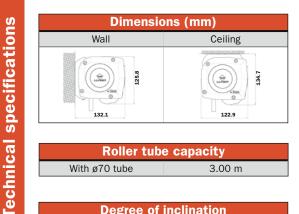

#### **Dimensions**

## **European standard** classification: Class 2

| Roller tube capacity |        |  |
|----------------------|--------|--|
| With ø70 tube        | 3.00 m |  |
|                      |        |  |

| Degree of inclination |                  |  |
|-----------------------|------------------|--|
| Wall mounting         | Ceiling mounting |  |
| 180°                  | 10°<br>180°      |  |