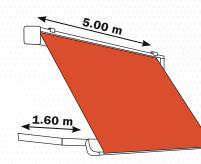

#### **Dimensions**

| Maximum width according to<br>maximum projection |               |                       |
|--------------------------------------------------|---------------|-----------------------|
| ø Rolling tube                                   | Maximum width | Maximum<br>projection |
| ø 50                                             | 3.00 m        | 3.00 m                |
| ø 60                                             | 4.00 m        | 3.00 m                |
| ø 70                                             | 5.00 m        | 3.00 m                |