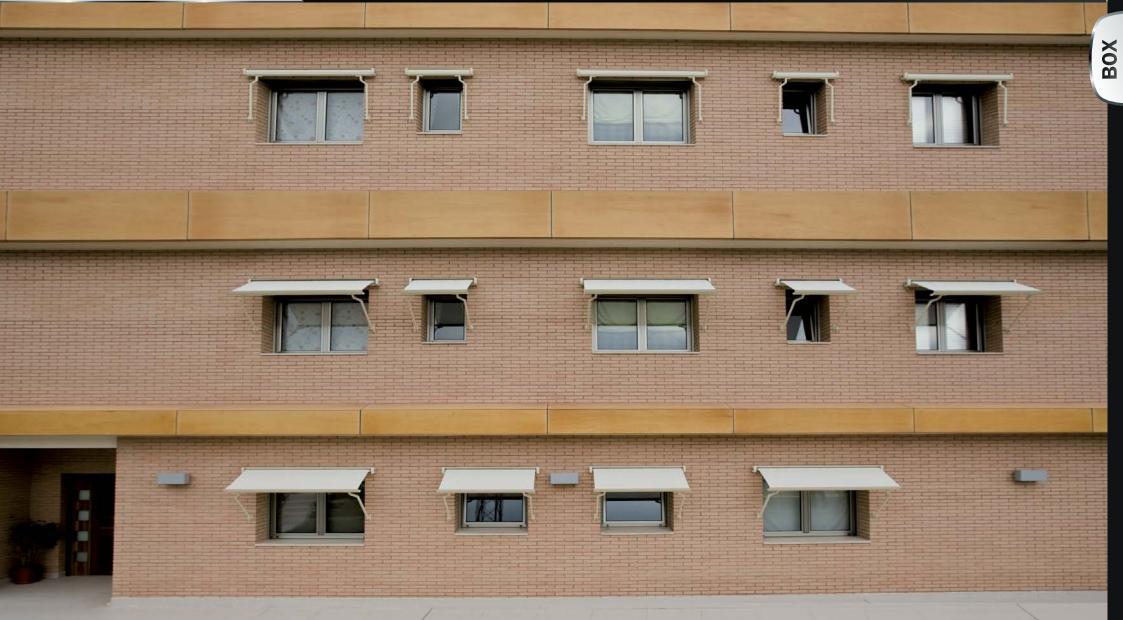

# **Description**

This is a self-protecting awning whose structure makes it ideal for installation on windows.

### Ideal for installation

- On windows
- On small terraces