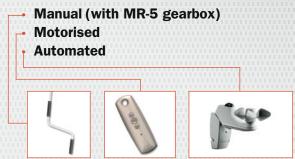

tube that provides shade and coverage on either side. Its maximum dimensions are 6 m in width by 3 m projection on each side, allowing it to provide up to 36 square metres of shade.

The system is supported by a sturdy structure with a MONOBLOC awning that makes it very adaptable and easy to set up and to adjust the arms.

It is an ideal awning for use in hotels, restaurants, social clubs, gardens, large terraces, solariums, golf clubs, etc.

### Ideal for installation

- On terraces
- In gardens
- Solariums

## **Dimensions**



# Mounting

Surface
 Built-in

# The tension transmission system

This system benefits from the strength and durability of ART 350 invisible arms featuring the ART SYSTEM to improve the internal transmission of tension and increase durability.



# **Operation**



# **Finishes**

 Lacquer in accordance with QUALICOAT standards

• Stainless steel screws and bolts



# With cassette Without cassette





\* Requires complementary 80x40 mm iron tube

| Minimum widths |            |        |        |        |        |        |        |        |
|----------------|------------|--------|--------|--------|--------|--------|--------|--------|
| N° of          | Projection |        |        |        |        |        |        |        |
| arms           | 1.25 m     | 1.50 m | 1.75 m | 2.00 m | 2.25 m | 2.50 m | 2.75 m | 3.00 m |
| 2              | 2.60 m     | 2.85 m | 3.10 m | 3.35 m | 3.60 m | 3.85 m | 4.10 m | 4.35 m |

**Technical specifications** 

# **Features:**

- The Monobloc system is used for both awnings on the structure.
- Very stable structur