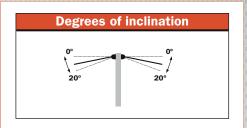

o provide up to 36 square metres of shade.

The system is supported by a sturdy structure with a MONOBLOC awning that makes it very adaptable and easy to set up and to adjust the arms.

It is an ideal awning for use in hotels, restaurants, social clubs, gardens, large terraces, solariums, golf clubs, etc.

### Ideal for installation

- On terraces
- In gardens
- Solariums

## **Dimensions**



# Mounting

Surface
 Built-in

# The tension transmission system

This system benefits from the strength and durability of ART 350 invisible arms featuring the ART SYSTEM to improve the internal transmission of tension and increase durability.



# **Operation**



# **Finishes**

 Lacquer in accordance with QUALICOAT standards

• Stainless steel screws and bolts



# With cassette Without cassette





\* Requires complementary 80x40 mm iron tube

| Minimum widths |            |        |        |        |        |        |        |        |
|----------------|------------|--------|--------|--------|--------|--------|--------|--------|
| N° of          | Projection |        |        |        |        |        |        |        |
| arms           | 1.25 m     | 1.50 m | 1.75 m | 2.00 m | 2.25 m | 2.50 m | 2.75 m | 3.00 m |
| 2              | 2.60 m     | 2.85 m | 3.10 m | 3.35 m | 3.60 m | 3.85 m | 4.10 m | 4.35 m |

**Technical specifications** 

# **Features:**

- The Monobloc system is used for both awnings on the structure.
- Very stable structure thanks to reinforced angle joints, which make it more reliable and durable, even in the largest sizes.
- · Can be left affixed to the flo