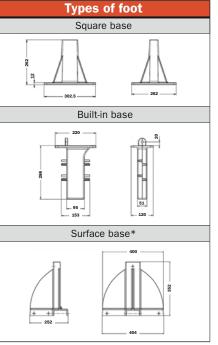

provide up to 36 square metres of shade.

The system is supported by a sturdy structure with a MONOBLOC awning that makes it very adaptable and easy to set up and to adjust the arms.

It is an ideal awning for use in hotels, restaurants, social clubs, gardens, large terraces, solariums, golf clubs, etc.

### Ideal for installation

- On terraces
- In gardens
- Solariums

## **Dimensions**



# Mounting

Surface
 Built-in

# The tension transmission system

This system benefits from the strength and durability of ART 350 invisible arms featuring the ART SYSTEM to improve the internal transmission of tension and increase durability.



# **Operation**



# **Finishes**

 Lacquer in accordance with QUALICOAT standards

• Stainless steel screws and bolts



# With cassette Without cassette





\* Requires complementary 80x40 mm iron tube

| Minimum widths |            |        |        |        |        |        |        |        |
|----------------|------------|--------|--------|--------|--------|--------|--------|--------|
| N° of          | Projection |        |        |        |        |        |        |        |
| arms           | 1.25 m     | 1.50 m | 1.75 m | 2.00 m | 2.25 m | 2.50 m | 2.75 m | 3.00 m |
| 2              | 2.60 m     | 2.85 m | 3.10 m | 3.35 m | 3.60 m | 3.85 m | 4.10 m | 4.35 m |

**Technical specifications** 

# **Features:**

- The Monobloc system is used for both awnings on the structure.
- Very stable structure thanks to reinforced angle joints, which make it more reliable and durable, even in the largest sizes.
- · Can be left affixed to the floor