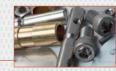

# The tension transmission system

This system benefits from the strength and durability of ART 350 invisible arms featuring the ART SYSTEM to improve the internal transmission of tension and increase durability.