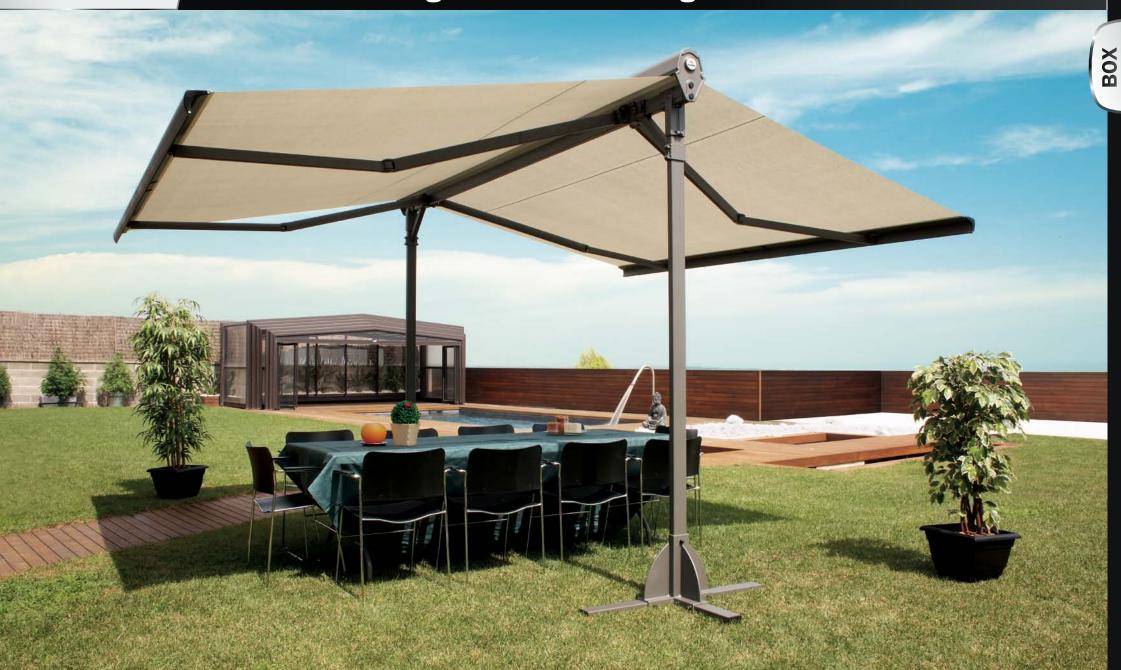

# **Description**

Llaza Duox is a self-standing Llaza awning system based on a single central rolling tube that provides shade and coverage on either side. Its maximum dimensions are 6 m in width by 3 m projection on each side, allowing it to provide up to 36 square metres of shade.

The system is supported by a sturdy structure with a MONOBLOC awning that makes it very adaptable and easy to set up and to adjust the arms.

It is an ideal awning for use in hotels, restaurants, social clubs, gardens, large terraces, solariums, golf clubs, etc.