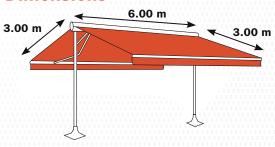

## **Dimensions**

# **Description**

Llaza Duox is a self-standing Llaza awning system based on a single central rolling tube that provides shade and coverage on either side. Its maximum dimensions are 6 m in width by 3 m projection on each side, allowing it to provide up to 36 square metres of shade.