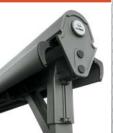

# **Features:**

- The Monobloc system is used for both awnings on the structure.
- Very stable structure thanks to reinforced angle joints, which make it more reliable and durable, even in the largest sizes.
- · Can be left affixed to the floor year round, or optionally dismounted depending on the time of year.
- Its anti-wind blocking system helps to keep the arms from moving upwards in the event of convection currents.
- Very versatile finish, with or without a fabric protection system.